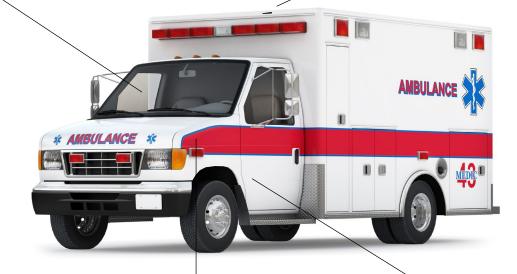

# **Connected Ambulance**First Responder Resources

### MDT/Laptop Rugged or Semi-Rugged

log response times, pull patient records, and send vital information en route.

#### **Cloud Management**

remotely manages, configures, monitors, and updates systems without a "truck roll."

## High-Gain, All-in-One Cellular, WiFi, and/or GPS Antenna

receives and sends an excellent signal.

### Wireless Rugged or Semi-Rugged Tablet

to access vital information and update records.

#### **Cellular Router**

provides rugged and reliable in-and-around the vehicle connectivity with available redundancy.

For more information, contact: