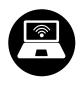

### MDT/Laptop Rugged or Semi-Rugged

log response times, pull patient records, and send vital information en route.