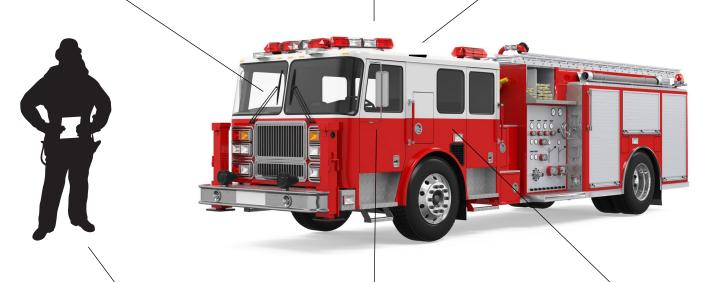

# **Connected Fire Truck**First Responder Resources

### MDT/Laptop Rugged or Semi-Rugged

to log response times, delays, view building diagrams, or HAZMAT information in the area.

#### **Cloud Management**

remotely manages, configures, monitors, and updates systems without a "truck roll."

# High-Gain, All-in-One Cellular, WiFi, and/or GPS Antenna

receives and sends an excellent signal.

### Wireless Rugged or Semi-Rugged Tablet

to access vital information, updates and take digital photos from scenes.

## Connected Devices & Sensors

provide information and trigger events in real-time.

#### **Cellular Router**

provides rugged and reliable in-and-around the vehicle connectivity with available redundancy.

For more information, contact: