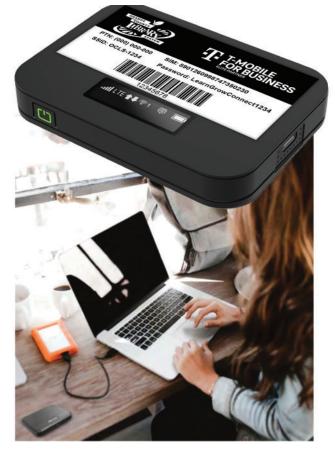

## **Premier Library Check Out Program**

- Pintrac MDM
- Plastic Carrying Case

- Custom Labels
- Franklin T10 Hotspot

Pintrac's MDM allows libraries and educational institutions within their organizations to be able to remotely manage and control multiple devices within organizations and groups.

## Far too many people don't have reliable access to the Internet

By making it easy and affordable for libraries and schools to keep their communities and students connected, we're helping people make the leap into a better life with better access both in school and at home. We believe mobile access holds the power to close this gap by giving people the tools they need to plug into the 21st century anytime, anywhere.