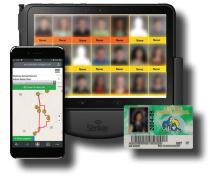

#### **Solution Overview**

ConnectED Bus Crosswalk K-12 is the GPS and student tracking component of our comprehensive ConnectED Bus solution. The multi-functional rugged tablet with mount provides a hands-free solution for turn-by-turn directions. It also displays the name and picture of the student boarding or deboarding at each stop and allows for digital entry of district required forms. Webbased software allows transportation directors to re-route buses due to accidents or road closures from a PC or mobile device.

### **Solution Benefit**

ConnectED Bus Crosswalk K-12 provides the necessary tools to safeguard students and improve operational efficiencies. The free app helps students and parents track the bus and prepare for its arrival. Student tracking reduces the occurrences of "missing" children. Turn-by-turn directions help new or substitute drivers navigate routes and stops. Digital records streamline processes and ensure accuracy, saving both time and money.