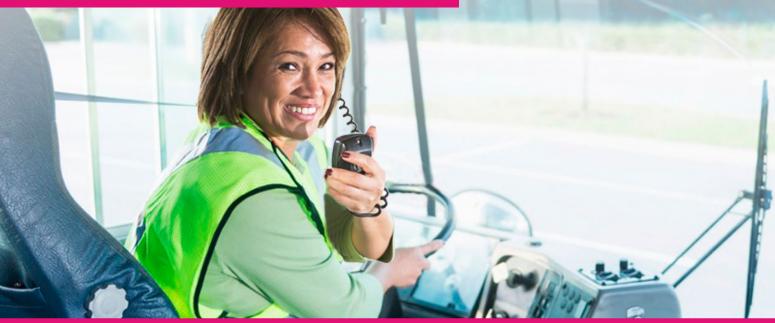

## **ConnectED Bus** Communication

**Premier's ConnectED Bus** technology, combined with our smartphones, rugged phones, tablets, and devices with Push-To-Talk functionality, provides enhanced situational awareness and improves response times through communication continuity.

## Push-to-Talk Devices

Provide the most reliable and efficient communications for drivers, dispatch, administration & first responders.

- Instantly connects for quick response
- Connect 1-to-1 or 1-to-many
- Includes palm mic for drivers
- Nationwide coverage