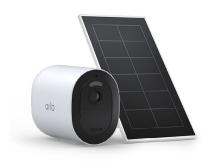

## Premier's Cellular-Embedded Wireless Camera Options

Arlo Go 2 LTE/WiFi Security Camera MSRP: \$249.99

2W Solar Panel (MSRP \$59.99) 32GB MicroSD Card (MSRP \$9.99) Supports Up to 128GB MicroSD Card (MSRP \$34.99) Rechargeable Battery 1080p Video Resolution 12x Digital Zoom Night Vision up to 25' IP65 Rated Two-Way Audio

Optional Software Arlo Secure Plans Available