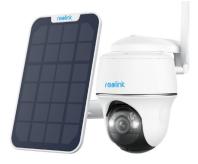

## Reolink Go PT Plus w/ 6W Solar Panel LTE/WiFi Security Camera MSRP: \$269.99

6W Solar Panel (included) 32GB MicroSD Card (included) Supports Max. 128GB MicroSD Card (MSRP \$34.99) Rechargeable Battery 4K 8MP Video Resolution 10x Digital Zoom Night Vision & Spotlights IP64 Rated Two-Way Audio 355° Pan & 140° Tilt Person/Vehicle/Animal Detection

Optional Software Reolink Cloud Secure Plans Available

For more information, contact:

281.667.0404 premierwireless.com