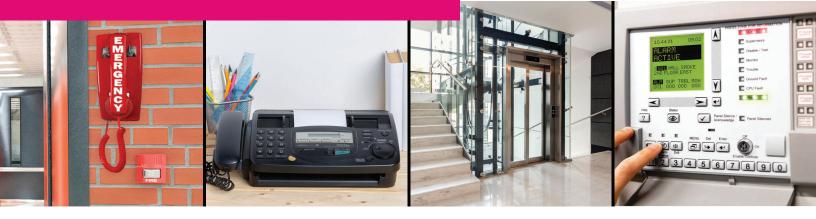

#### TRADITIONAL POTS LINE OPTIONS

- Versatile Application: Perfect for elevators, fire alarm panels, fax machines, security systems, and emergency phones
- Cost-Effective: Save money by eliminating costly POTS lines.
- Regulatory Compliance: Meet safety standards for emergency communications.
- Optional 911 Access: Provide accurate location information.
- Optional Battery Back Up: 8 to 24+ hours run time