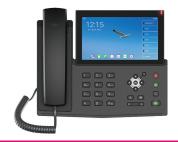

### SIM-BASED CELLULAR DESK PHONE - POTS LINE REPLACEMENT

- Reliable Communication: A direct replacement for emergency phones
- 911 Access: Provide accurate location information to emergency services.
- Emergency Ready: Built-in 2000mAh battery back up
- Communication & Connectivity: Send and receive text messages, emails and provide a wi-fi hotspot.